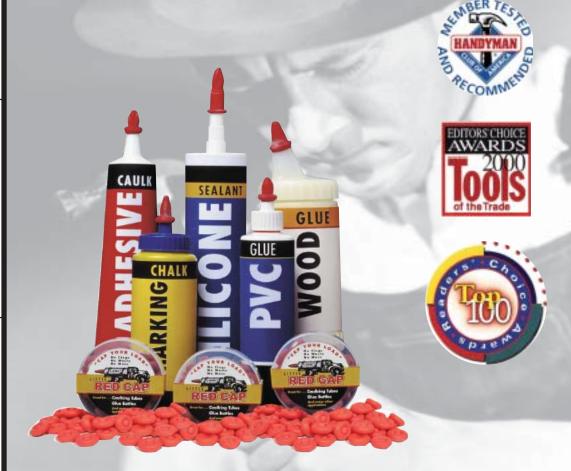

## A Cap For Everything!

www.littleredcap.com

.....See many other applications on our web site at www.littleredcap.com

Terminate Romex Wire

A cap for everything! The Little Red Cap is an award winning design for capping tubes of caulk, wood glue, sealant, paint, or anything else on your shop shelf that needs to be sealed and reused after it's opened. Little Red Cap also makes a perfect Romex wire termination, air tool inlet, and felt pen cap. The possibilities are limitless. Little Red Cap is available in 10 to 16 or 25 to 35 cap packages to provide a convenient solution for all your replacement or temporary cap requirements.