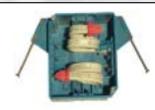

## REDGAP

Clam Shell - LRC.CS (approximately 16 caps)

Cannister - LRC.1 (approximately 35 caps)

P.O.P. Display - LRC.POP (Includes 10 canisters)

50 or 100 Canister Refill Box LRC.50 or LRC.100